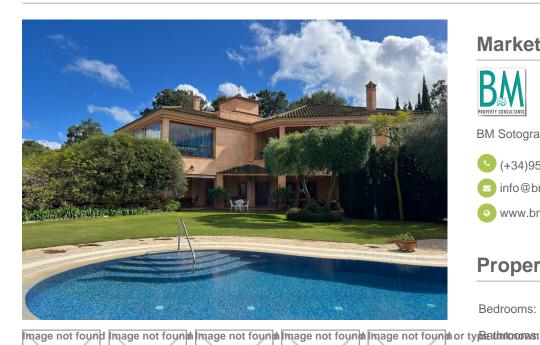

## Villa in Sotogrande Alto

# Villa in Sotogrande Alto

Large traditional family home on an elevated plot with panoramic views close to Valderrama Golf Club and Sotogrande International school. This impressive villa is spread over 3 levels with a large garden and private pool. The property enters via a private driveway into an impressive entrance hall with a high ceiling and plaster moulding. From here the passage leads to a large and very impressive sitting room with wood wood-burning fire palace and a wall of windows looking out to the garden. Through the sitting room is an elegant formal dining room with a private terrace and views over to the golf and to the mountain in the distance. The formal dining room links to the kitchen which is large and light with windows on 3 sides. The kitchen has a large central island and room for a kitchen dining table. From the kitchen, a door leads out to an enclosed drying area. Next to the living room is a TV room which is central used more as a library. On this floor there is a 3rd bedroom two with en/suite bathrooms and a third one being used as an office. On the top floor, there is a very large bedroom with a very ample en/suite bathroom as well as a his and hers dressing room and a tv snug. Enjoy a virtual tour of this property: https://www.idealista.com/inmueble/95901290/ The property has a lift which links to the various floors. The lower level of this property has many possibilities with en/suite bathroom as well as a guest toilet room down here with access to an outside terrace which is situated close to the pool and the gardens. There is also a large garage with space for 4 cars, an entertaining area, a Cellar, and additional space which could be further developed to a gym, Cinema room or whatever your heart desires. The property is situated on a large plot in mature gardens that wrap around the house and it is located next to Valderrama golf course. It also has a beautiful view overlooking La Reserva golf course and it is very close to the Sotogrande