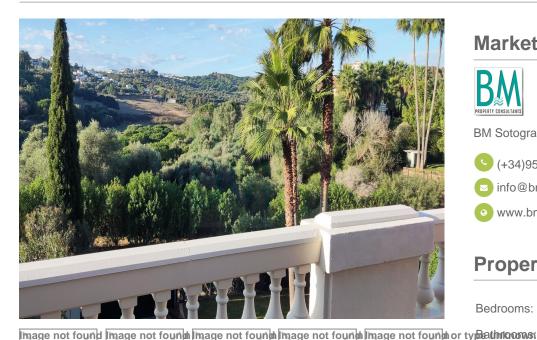

# Semi-Detached House in Sotogrande Alto

This beautiful south-facing semi-detached house in Sotogolf, a gated community in Sotogrande Alto, is near the International School. It boasts a charming garden with a mature cork tree and a private pool. The house spans four levels, including a large basement and garage connected internally. It features central heating by radiators and pre-installed air conditioning (with one unit in the master bedroom). Most appliances, including the boiler, are brand new. On the ground floor, the entrance hall leads to a double bedroom with a bathroom, a family kitchen with access to a laundry patio, and a warm, bright living/dining room with a fireplace. This room opens to a lovely south-facing covered terrace with beautiful views of the Almenara driving range. The first floor houses the master bedroom with extra wardrobe space and an en-suite bathroom, plus two additional bedrooms sharing a bathroom. Each room on this floor has balcony access, and the master bedroom shares a fantastic terrace with one of the guest bedrooms. The top floor features a very large bedroom that can also serve as an office or playroom. The basement, connected by internal stairs to the ground floor, includes a very large garage that can be reconfigured to create additional rooms such as a gym, cinema, or games room while still providing parking space. Currently, there is one bedroom with an en-suite bathroom and an extra separate room on this level, along with the large garage/basement space. Sotogolf is a highly sought-after urbanization in Sotogrande Alto due to its proximity to the International School, enhanced security as a gated community, and communal facilities, including a communal pool and a Padel tennis court, in addition to the house's private