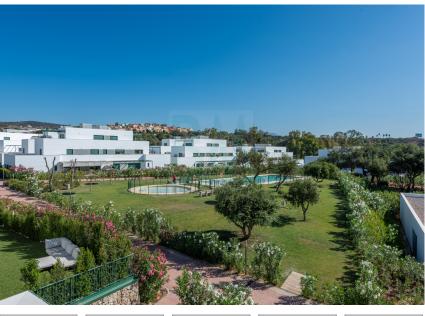

## Penthouse in Sotogrande Alto

## Penthouse in Sotogrande Alto

This southeast-facing penthouse in Senda Chica is ideally located near La Reserva Golf & Beach Club, Sotogrande International School, SO Sotogrande Hotel, and various supermarkets, shops, and restaurants. The penthouse features a spacious H-shaped layout with direct lift access to the entrance hall, guest toilet, three bedroom suites, a living/dining area with an open-plan kitchen, and a laundry room. The highlight is the expansive wrap-around terrace offering views of the communal gardens, La Cañada Golf Course, and the distant sea. Additional features include double glazing, hot/cold air conditioning, two parking spaces, access to a communal pool area, two paddle tennis courts, and a gym.