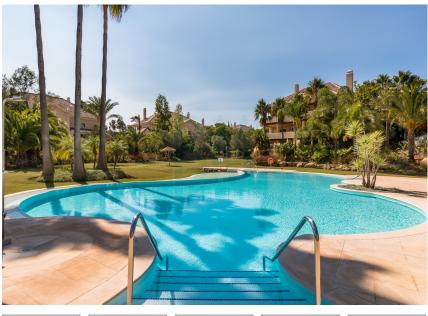

# Penthouse in Sotogrande Alto

Available for extended rental, this duplex penthouse is nestled in the soughtafter urbanization of Valgrande, just a stone's throw away from the renowned Valderrama golf course. Positioned in Phase 1 within a private block that ensures privacy, this penthouse stands out as an exceptional choice. Accessed by a lift that opens directly into the apartment, this two-level residence is meticulously finished to a high standard. Upon entry, you are greeted by an open-plan living-dining area that seamlessly extends to the surrounding terrace. The entire apartment is adorned with exquisite marble tiles, showcasing the luxurious design intent that defines these homes. The living room, featuring a wood-burning fireplace, flows into the open-plan dining room, leading to a spacious kitchen with a dining area. The fully fitted kitchen meets high standards, accompanied by a well-equipped laundry area. Enhancing the kitchen's appeal is a back patio, ideal for a drying area or allowing a refreshing breeze to permeate the house. A small pantry, doubling as a machine room, is adjacent to the kitchen and connects to the terrace that graces the front of the property. The terrace offers an enchanting setting, providing ample space for a large dining table, creating a perfect venue for memorable evenings. With a delightful sitting area offering uninterrupted views of the surrounding gardens, there's also room for loungers and even a table tennis setup. Included are two generously sized parking spaces with a combined area of 33mÂ2. Discover the epitome of Valgrande penthouses â€" a true blend of luxury and comfort!