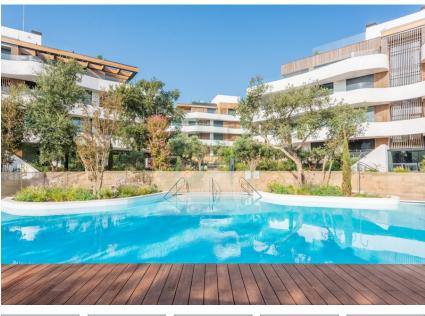

## Apartment in Sotogrande Alto

# Apartment in Sotogrande Alto

Presenting an exceptional 4-bedroom resale opportunity in the recently finished Village Verde development. Indulge in the epitome of contemporary living with this professionally designed apartment that comprises 4 bedrooms and 4 bathrooms. Meticulously curated to meet the highest standards, the interiors showcase premium materials and finishes that enhance the apartment's overall aesthetic. Spanning across 265mÂ2, this property offers a generous floor area complemented by an additional 135mÂ2 of terrace space. Notably, there are two terraces that extend the entire length of the apartment. One terrace enjoys an east-facing orientation, while the other captures the sun from the west, ensuring you bask in sunlight throughout the day. Upon entry, you'll be greeted by a spacious open-plan layout. The modern-style kitchen seamlessly integrates with the dining area, elegantly separated by stylish wooden partitions. Flowing from the dining area, the expansive living room is adorned with large sliding doors that lead out to the patio. The patio itself is thoughtfully divided into a wooden deck section and a garden area that could be transformed into a lush lawn. This design brilliantly welcomes natural light from both sides, creating a bright and inviting atmosphere that lasts from morning until night. The apartment's clever layout ensures a clear distinction between the living and sleeping areas. A sizable pocket door effortlessly slides away, revealing a corridor that grants access to the bedrooms. Divided between the east and west sides, all bedrooms are en-suite, boasting sleek and modern bathrooms. At the end of the corridor, the master bedroom stands as a testament to luxury, featuring stunning fitted wardrobes and a truly unique and stylish bathroom. The master bedroom, like the others, opens gracefully onto the outside terrace spaces, offering panoramic views of the surroundings. In addition to the enlandid living spaces, the property includes two cover