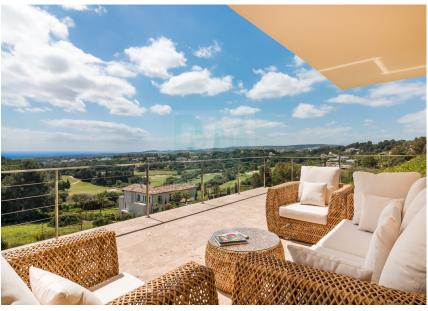

## Villa in Sotogrande Alto

This large, modern family villa, offering a wealth of amenities. Situated in the heart of the La Reserva, Sotogrande gated development, the villa is packed with features including a cinema room, games room, sauna and steam room, plus an infinity pool that overlooks the golf course. Sleeps 12 in 6 principle bedrooms with en-suite bathrooms. The villa offers a very relaxed and comfortable environment, with contemporary interiors and wall-to-wall golf views. One can soak up in the sun in a range of outdoor spaces, including spacious sun terraces, and a large swimming pool. This villa is filled with natural light throughout, and its fresh style is complimented by the stylish furnishings, sumptuous sofas and natural wood furniture. Rich coloured accessories give the property a peaceful feeling of serenity, ideal for a relaxing stay. The villa is distributed over three levels with all main living area, including the principal bedrooms, having either private terrace or balcony. Most overlook the private members â€" La Reserva Golf Course to the sea. The ground floor contains a split level, open-plan living/dining area with impressive teak dining table, and comfortable, family-sized sitting room and wall-to-wall windows displaying uninterrupted views of the golf course. A large contemporary kitchen, fitted with quality equipment as befits a villa of this size surrounds a magnificent centre island with designer marble worktop. A living/family/TV area and four stylish, and beautifully furnished double bedrooms, each with en-suite bath or shower rooms, create a guest wing to complete this level. The upper floor, which is accessed via a wonderful feature stairwell, provides a stunning light filled master suite, with office area, private terrace and wonderful en-suite bathroom. A further large double bedroom suite, is also situated on this level. Each bedroom has a wonderful, private terraced area with views to the golf course and Mediterranean coast. The