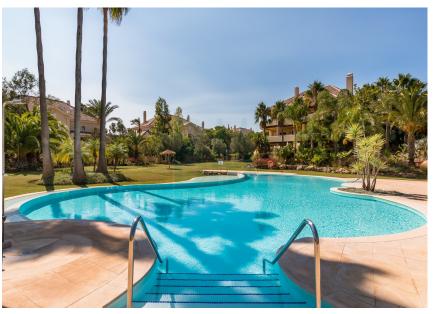

# Penthouse in Sotogrande Alto

Available for extended rental, this duplex penthouse is nestled in the soughtafter urbanization of Valgrande, just a stone's throw away from the renowned Valderrama golf course. Positioned in Phase 1 within a private block that ensures privacy, this penthouse stands out as an exceptional choice. Accessed by a lift that opens directly into the apartment, this two-level residence is meticulously finished to a high standard. Upon entry, you are greeted by an open-plan living-dining area that seamlessly extends to the surrounding terrace. The entire apartment is adorned with exquisite marble tiles, showcasing the luxurious design intent that defines these homes. The living room, featuring a wood-burning fireplace, flows into the open-plan dining room, leading to a spacious kitchen with a dining area. The fully fitted kitchen meets high standards, accompanied by a well-equipped laundry area. Enhancing the kitchen's appeal is a back patio, ideal for a drying area or allowing a refreshing breeze to permeate the house. A small pantry, doubling as a machine room, is adjacent to the kitchen and connects to the terrace that graces the front of the property. The terrace offers an enchanting setting, providing ample space for a large dining table, creating a perfect venue for memorable evenings. With a delightful sitting area offering uninterrupted views of the surrounding gardens, there's also room for loungers and even a table tennis setup. Included are two generously sized parking spaces with a combined area of 33mÅ<sup>2</sup>. Discover the epitome of Valgrande penthouses â€" a true blend of luxury and comfort!